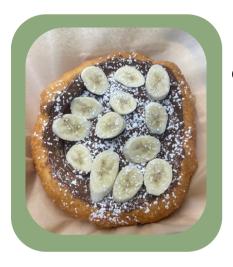

### **BEAR PAW\* DEEP FRIED DOUGH COVERED IN YOUR CHOICE** OF FLAVOR:

**CAMPFIRE SMORE** \$8

> **BROWN SUGAR** LEMON \$6

**NUTTELLA & BANANA \$8** 

AT THE WHISTLER RV PARK AND CAMPGROUND