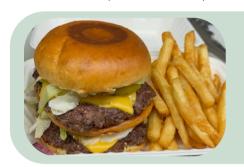

# CLASSIC CHEESEBURGER Brioche Bun, Handmade Beef Patty, Cheese, Lettuce, Tomato, Onion, Pickle, Ketchup, Mustard, Mayo

## BACON CHEESEBURGER \$16 Brioche Bun, Handmade Beef Patty, Bacon, Cheese, Lettuce, Tomato, Onion, Pickle, Ketchup, Mustard, Mayo