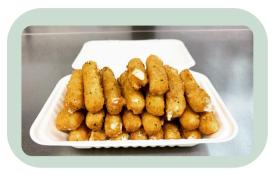

### **HASHBROWN PATTY (V)**

\$1.50

Crispy Deep Fried Potato Patty. Great on a sammy!

AVO & FETA TOAST