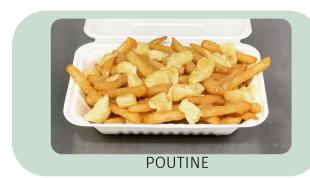

### **SIDES**

FRIES V SMALL \$6 ~ LARGE \$8

HOUSE SALAD **(V)**LARGE \$6

**ONION RINGS V** 

SIDE UPGRADE \$3 ~ SMALL \$7 ~ LARGE \$9

**POUTINE \* - Cheese curds and gravy**SIDE UPGRADE \$3 ~ SMALL \$10 ~ LARGE \$14